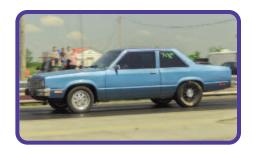

## First Investal

SATURDAY, SEPTEMBER 6TH, 2014

Drag Race • Show & Shine • Swap Meet • ALL FORD!

WHAT WILL YOUR FORD RUN?

All the passes you can make for only \$20!