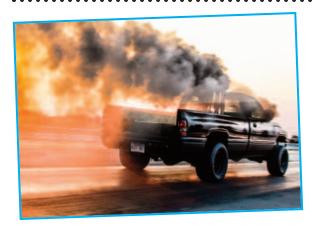

WHAT WILL LOWET by a diesel truck!

OR DIESEL RUN?

All the passes you can make for only \$20!